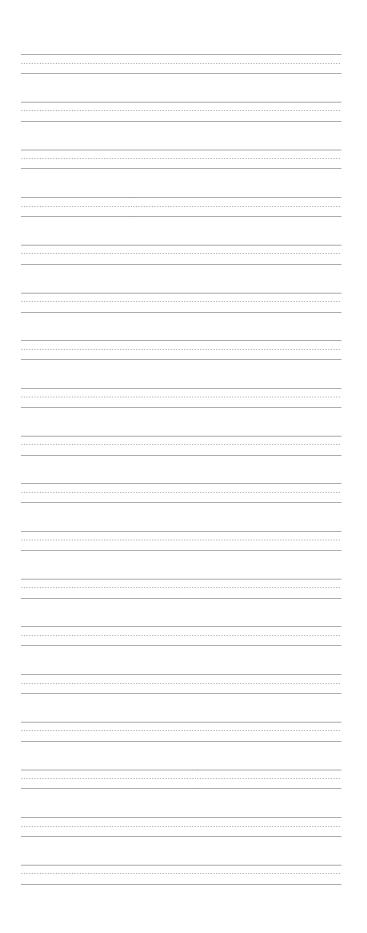

#### week 3 spelling words

| <br>cymbal    |
|---------------|
| <br>symbol    |
| <br>hangar    |
| <br>hanger    |
| <br>muscle    |
| <br>mussel    |
| <br>pare      |
| <br>pear      |
| <br>pause     |
| <br>paws      |
| <br>plain     |
| <br>plane     |
| <br>principal |
| <br>principle |
| <br>tacks     |
| <br>tax       |
| <br>waist     |
| <br>waste     |

| Ν   | U    | Т  | F | E | z   | G    | Y  | D | L            | х   | I   | N            | S            | Р |
|-----|------|----|---|---|-----|------|----|---|--------------|-----|-----|--------------|--------------|---|
| Р   | С    | Р  | Ν | F | Ε   | R    | N  | J | Р            | U   | Т   | к            | Н            | Α |
| Q   | G    | Α  | N | s | A   | I    | Р  | С | $\mathbf{w}$ | w   | С   | U            | G            | w |
| U   | L    | U  | U | Е | A   | L    | С  | н | Т            | A   | R   | Μ            | н            | S |
| Р   | J    | Α  | Р | L | R   | G    | Y  | н | Т            | G   | I   | U            | w            | v |
| S   | Р    | Y  | Р | Α | v   | Т    | М  | R | Α            | Y   | Y   | s            | Y            | 0 |
| н   | ĸ    | R  | G | С | Y   | 0    | в  | v | Μ            | Ν   | L   | С            | Т            | S |
| Ν   | 0    | N  | I | Ν | Y   | G    | Α  | I | U            | Z   | G   | L            | s            | Y |
| в   | Α    | U  | С | Ν | Т   | С    | L  | Z | s            | Р   | В   | Е            | Α            | Μ |
| н   | D    | v  | Н | Т | С   | Т    | С  | М | s            | Α   | F   | Е            | R            | в |
| в   | Р    | R  | I | Ν | С   | I    | Р  | L | Е            | G   | Т   | D            | G            | 0 |
| 0   | Т    | Р  | Α | R | Ε   | Z    | Р  | Т | L            | s   | D   | Α            | Ε            | L |
| K   | Α    | Y  | D | w | Р   | J    | w  | Α | Α            | н   | U   | $\mathbf{v}$ | $\mathbf{v}$ | М |
| Y   | х    | В  | Н | F | D   | D    | Е  | w | L            | J   | Α   | z            | Α            | х |
| Ν   | К    | Ε  | L | L | v   | С    | J  | Т | z            | S   | Z   | н            | Р            | L |
| CYN | /BAI | L  |   |   | SYM | BOI  |    |   | ]            | HAN | GAF | Ł            |              |   |
| HAN | IGEI | ٤  |   | 1 | MUS | SCLE | 3  |   |              | MUS |     |              |              |   |
| PAR | Е    |    |   | 1 | PEA | R    |    |   | 1            | PAU | SE  |              |              |   |
| PAV | VS   |    |   |   | PLA | IN   |    |   | 1            | PLA | NE  |              |              |   |
| PRI | NCIP | AL |   | 1 | PRI | VCIP | LE |   |              | ГАС | KS  |              |              |   |
| TAX | 2    |    |   |   | WAI | ST   |    |   |              | WAS |     |              |              |   |