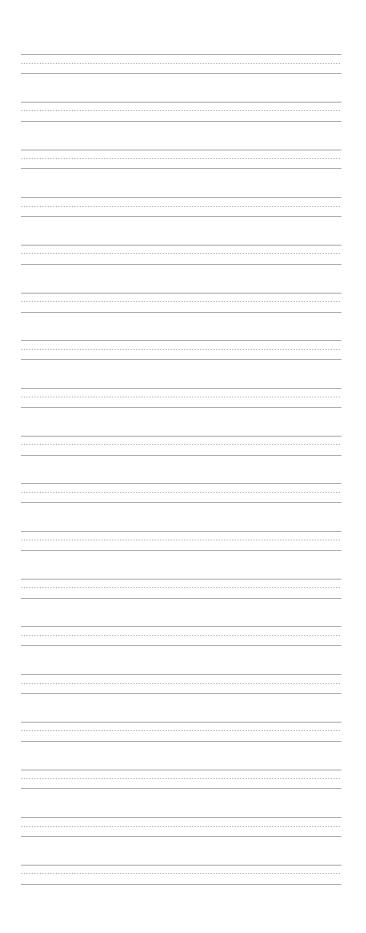

#### week 3 spelling words

| cymbal    |  |
|-----------|--|
| symbol    |  |
| hangar    |  |
| hanger    |  |
| muscle    |  |
| mussel    |  |
| pare      |  |
| pear      |  |
| pause     |  |
| paws      |  |
| plain     |  |
| plane     |  |
| principal |  |
| principle |  |
| tacks     |  |
| tax       |  |
| waist     |  |
| waste     |  |

| Ν   | U    | Т  | F | E | z   | G    | Y  | D | L            | х   | I   | N            | S            | Р |
|-----|------|----|---|---|-----|------|----|---|--------------|-----|-----|--------------|--------------|---|
| Р   | С    | Р  | Ν | F | Ε   | R    | N  | J | Р            | U   | Т   | к            | Н            | Α |
| Q   | G    | Α  | N | s | A   | I    | Р  | С | $\mathbf{w}$ | w   | С   | U            | G            | w |
| U   | L    | U  | U | Е | A   | L    | С  | н | Т            | A   | R   | Μ            | н            | S |
| Р   | J    | Α  | Р | L | R   | G    | Y  | н | Т            | G   | I   | U            | w            | v |
| S   | Р    | Y  | Р | Α | v   | Т    | М  | R | Α            | Y   | Y   | s            | Y            | 0 |
| н   | ĸ    | R  | G | С | Y   | 0    | в  | v | Μ            | Ν   | L   | С            | Т            | S |
| Ν   | 0    | N  | I | Ν | Y   | G    | Α  | I | U            | Z   | G   | L            | s            | Y |
| в   | Α    | U  | С | Ν | Т   | С    | L  | Z | s            | Р   | В   | Е            | Α            | Μ |
| н   | D    | v  | Н | Т | С   | Т    | С  | М | s            | Α   | F   | Е            | R            | в |
| В   | Р    | R  | I | Ν | С   | I    | Р  | L | Е            | G   | Т   | D            | G            | 0 |
| 0   | Т    | Р  | Α | R | Ε   | Z    | Р  | Т | L            | s   | D   | Α            | Е            | L |
| K   | Α    | Y  | D | w | Р   | J    | w  | Α | Α            | н   | U   | $\mathbf{v}$ | $\mathbf{v}$ | М |
| Y   | х    | В  | Н | F | D   | D    | Е  | w | L            | J   | Α   | z            | Α            | х |
| Ν   | К    | Ε  | L | L | v   | С    | J  | Т | z            | S   | Z   | н            | Р            | L |
| CYN | /BAI | L  |   |   | SYM | BOI  |    |   | ]            | HAN | GAF | Ł            |              |   |
| HAN | IGEI | ٤  |   | 1 | MUS | SCLE | 3  |   |              | MUS |     |              |              |   |
| PAR | Е    |    |   | 1 | PEA | R    |    |   | 1            | PAU | SE  |              |              |   |
| PAV | VS   |    |   |   | PLA | IN   |    |   | 1            | PLA | NE  |              |              |   |
| PRI | NCIP | AL |   | 1 | PRI | VCIP | LE |   |              | ГАС | KS  |              |              |   |
| TAX | 2    |    |   |   | WAI | ST   |    |   |              | WAS | TE  |              |              |   |

| write sentences for | r your words |
|---------------------|--------------|
|---------------------|--------------|